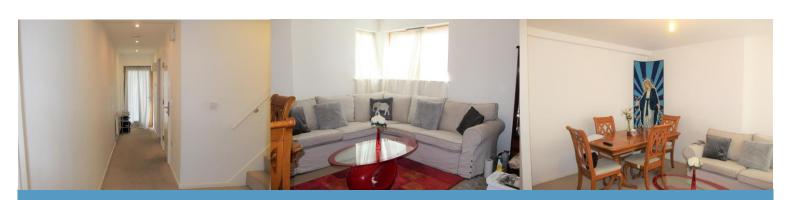

### **Entrance Hall**

Electric wall heater, ceiling mounted spot lights, storage space, alarm panel and stairs to the first floor accommodation.

## **Lounge** 0' 0" x 13' 0" (0.00m x 3.96m)

Two double glazed windows, tv and phone point, space for a dining table.

# Kitchen/dining Room

Kitchen is fitted with a range of eye level and base level matching units, rolled top work surfaces, wall mounted boiler, ceiling mounted spot lights, sink inset, splash back tiling, door leading to a small balcony, gas hob with extractor hood over, electric oven, room for a fridge freeze, dining table and sofa.