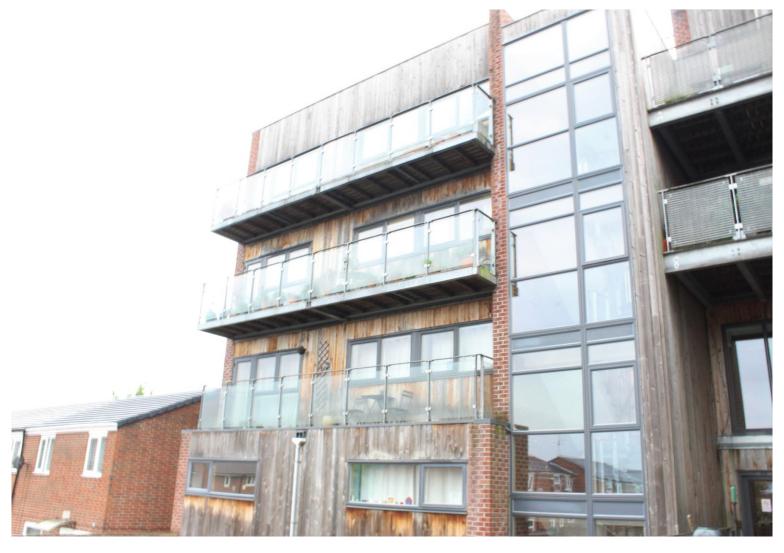

Apt 4, Little Alex 1 Alexandra Road Manchester, M16 7BU

### **Entrance Hall**

Electric wall heater, ceiling mounted spot lights, storage space, alarm panel and stairs to the first floor accommodation.

#### Bedroom one

Double glazed window, wall heater and light point.

### **Bathroom**

Bathroom is fitted wit a matching three piece suite comprising of low level w.c hand wash basin, heated towel rail, tiled to floors and light point.

## **Lounge** 0' 0" x 13' 0" (0.00m x 3.96m)

Two double glazed windows, tv and phone point, space for a dining table.

### **Bedroom two**

Double glazed window, electric wall heater and light point.

# Kitchen/dining Room

Kitchen is fitted with a range of eye level and base level matching units, rolled top work surfaces, wall mounted boiler, ceiling