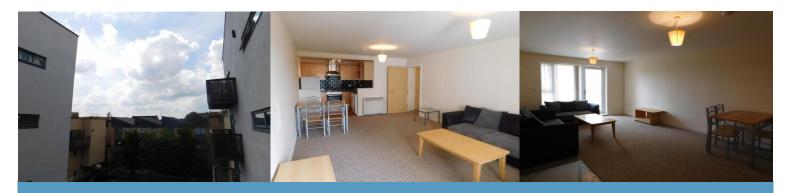

### Living Room 6.10m (20' 0") x 3.70m (12' 2")

With a double glazed window to the rear with double glazed door onto the balcony. Two electric heaters carpeted flooring.

## **Living Room**

With a double glazed window to the rear with double glazed door onto the balcony. Two electric heaters carpeted flooring.

## Kitchen 2.40m (7' 10") x 2.00m (6' 7")

With matching wall and base units and a roll top work surface and tiled splash back. Integrated oven and four ring electric hob with chimney style hood over. Space for fridge/freezer and washing machine.