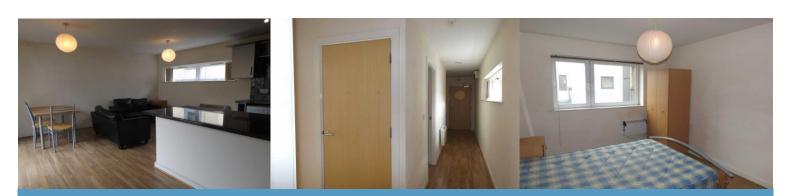

## Hallway

Access to master bedroom, second bedroom and bathroom. Electric Radiator. Double glazed window to the side. Laminate flooring.

**Master Bedroom** 3.50m (11' 6") x 2.90m (9' 6") Double glazed to the rear. Electric Radiator. Carpeted flooring and furnished.

**Bedroom Two** 3.10m (10' 2") x 2.10m (6' 11") Double glazed to the side Electric Heater. Carpeted flooring.

## Bathroom

With a frosted double glazed window to the side, pedestal wash hand basin with mixer tap. Paneled bath with mixrt tap and shower. Low level WC. Towel radiator. Tiled elevations

**Reception Room/Kitchen** 5.00m (16' 5") x 4.80m (15' 9") With double glazed double doors giving access onto the balcony. A double glazed window on the opposite wall. Laminate flooring throughout. A range of matching wall and base units with a complimentary work surface and splash back. Integrated oven and four ring electric hob and hood over. Integrated fridge freezer. Laminate flooring. Two electric heaters.

## **Reception Room/ Kitchen**

Open Plan living and kitchen area, leading on from the hall way and also with access to balcony.

## **Balcony**

Balcony accessible from open living area