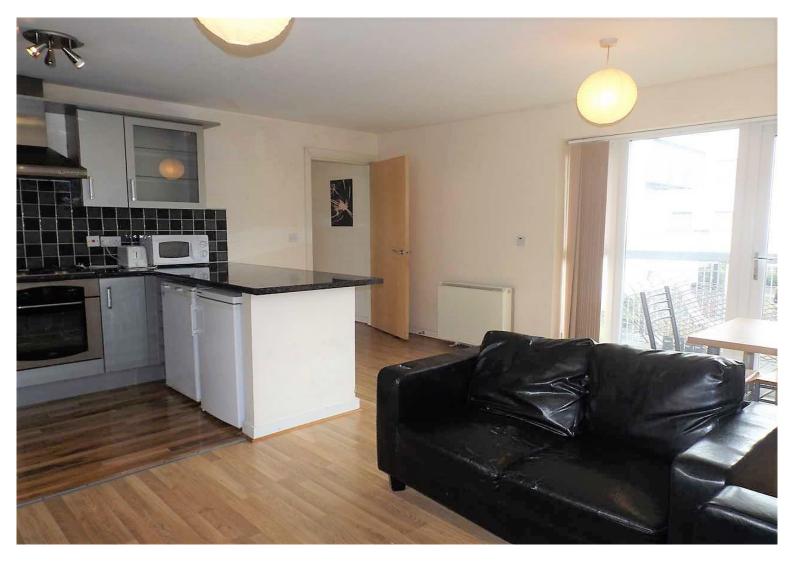

## Bathroom

With a frosted double glazed window to the side, pedestal wash hand basin with mixer tap. Paneled bath with mixrt tap and shower. Low level WC. Towel radiator. Tiled elevations

**Reception Room/Kitchen** 5.00m (16' 5") x 4.80m (15' 9") With double glazed double doors giving access onto the balcony. A double glazed window on the opposite wall. Laminate flooring throughout. A range of matching wall and base units with a complimentary work surface and splash back. Integrated oven and four ring electric hob and hood over. Integrated fridge freezer. Laminate flooring. Two electric heaters.

## **Reception Room/ Kitchen**

Open Plan living and kitchen area, leading on from the hall way and also with access to balcony.