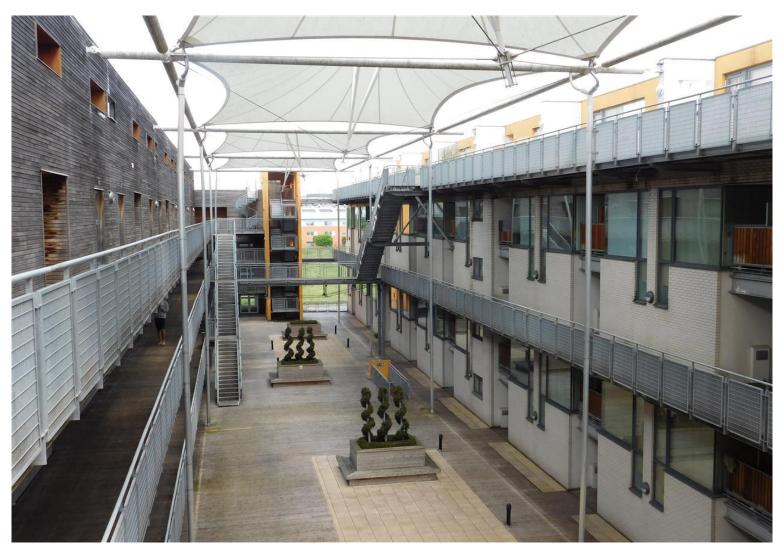

# 74 Life Building 13 Hulme High Street Manchester, M15 5JR

Monthly Rental Of £800

## Living Area 6.89m (22' 7") x 3.82m (12' 6")

Laminate flooring. Ceiling light point. Fully furnished. Electric heating. Double glazing to the front & rear of the property. Blinds fitted. Access to decked balcony looking onto beautiful internal complex.

#### Parking

Secure allocated parking situated underneath all apartments.