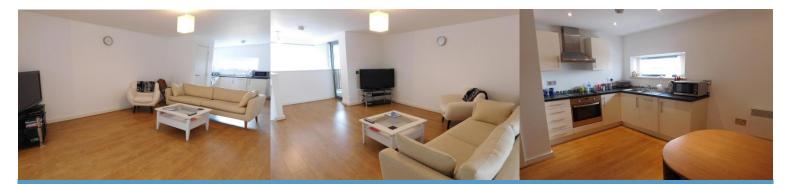

## Living Area 6.89m (22' 7") x 3.82m (12' 6")

Laminate flooring. Ceiling light point. Fully furnished. Electric heating. Double glazing to the front & rear of the property. Blinds fitted. Access to decked balcony looking onto beautiful internal complex.

#### **Kitchen/Dining Area**

Laminate flooring. Double glazing to the rear of the property. Fully furnished. Electric heating. Blinds fitted. Spotlights fitted.

#### Kitchen 2.13m (7' 0") x 3.93m (12' 11")

Fully fitted integrated kitchen. All appliances fitted & included. Oven, hob & cooker hood. Fridge/freezer. Dishwasher. Spotlights fitted.

**Master Bedroom** 3.80m (12' 6") x 2.69m (8' 10") Carpet flooring. Ceiling light point. Fully furnished. Electric heating. Double glazing to the rear of the property. Blinds fitted. Access to decked Juliet balcony