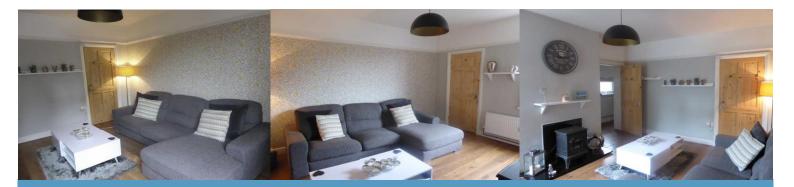

# Lounge 3.60m (11' 10") x 3.60m (11' 10")

Window to rear aspect picture rail ceiling point picture rail ornamental wood burning stove Laminate flooring door to under stair storage cupboard. Door to Kitchen

#### Dining Room 3.60m (11' 10") x 3.50m (11' 6")

Double glazed window to front aspect. Ceiling light point picture rail, Radiator