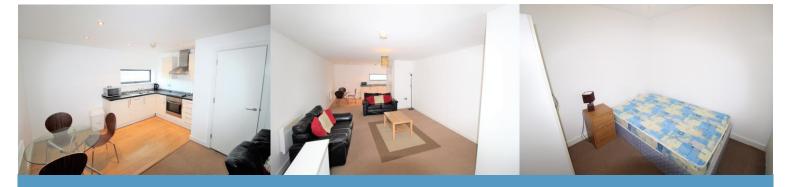

Monthly Rental Of £800 Entrance Hallway 6.11m (20' 1") x 2.26m (7' 5")

**Open Plan Living Room** 3.91m (12' 10") x 7.25m (23' 9")

**Open Plan Living Room** 

**Open Plan Living Room** 

Kitchen/Dining Area 3.92m (12' 10") x 2.13m (7' 0")

Kitchen

Master Bedroom 3.90m (12' 9") x 2.79m (9' 2")

**Master Bedroom** 

Master Bedroom

Bedroom Two 2.81m (9' 2") x 2.57m (8' 5")

Bathroom 2.81m (9' 3") x 2.26m (7' 5")