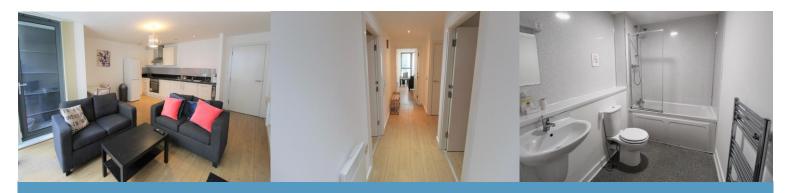

# **Entrance Hallway**

Wall mounted heater, heater and ceiling mounted spots.

# Bathroom

Bathroom is fitted with a three piece matching suite consisting of low level w.c. hand wash basin, bath with power shower over and heated towel rail.

# Open plan lounge and Kitchen

Kitchen is fitted with a range of eye level and base level matching units, rolled top work surfaces, electric oven and hob with extractor fan over, sink inset with mixer tap over, room for a fridge freezer, ceiling mounted spot lights. Lounge has laminate flooring, tv point, phone point and balcony over looking Hulme high Street.