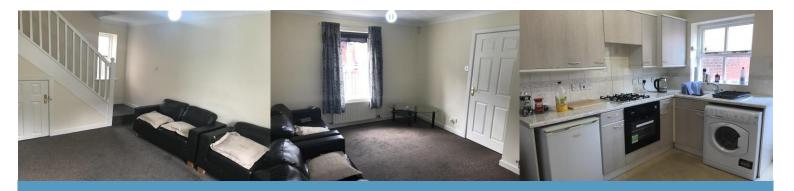

### Living Room 2.88m (9' 6") x 4.46m (14' 8")

Carpet flooring. Ceiling light point. Fully furnished. Double glazing to the front and the rear of the property. Under stairs storage cupboard. Blinds fitted & included.

## **Living Room**

### **Kitchen**

Carpet flooring. Ceiling light point. Fully fitted including appliances. Double glazing to the rear of the property. Blinds fitted & included. Appliances include fridge freezer, oven & hob with over head cooker hood. Washing machine.

## **Kitchen/Dining Area** 2.64m (8' 8") x 4.46m (14' 8")

Carpet flooring. Ceiling light point. Fully furnished. Double glazing to the front and the rear of the property. Blinds fitted & included.

### Kitchen/Dining Area