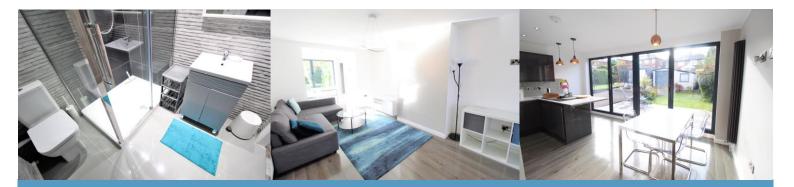

#### **Downstairs Bathroom** 1.83m (6' 0") x 2.26m (7' 5")

Tiled flooring. Three piece bathroom piece. Spotlights fitted. Large shower, toilet & wash basin. Tiled & slated walls. Beautifully decorated and designed.

## Living Room 3.22m (10' 7") x 5.57m (18' 3")

Shine laminate grey flooring. Recently re-furbished throughout. Gas central heating. Double glazing to the front of the property.

### Kitchen 4.21m (13' 10") x 2.08m (6' 10")

Shine laminate grey flooring. Recently re-furbished throughout. Gas central heating. Double glazing to the rear of the property. All appliances included.