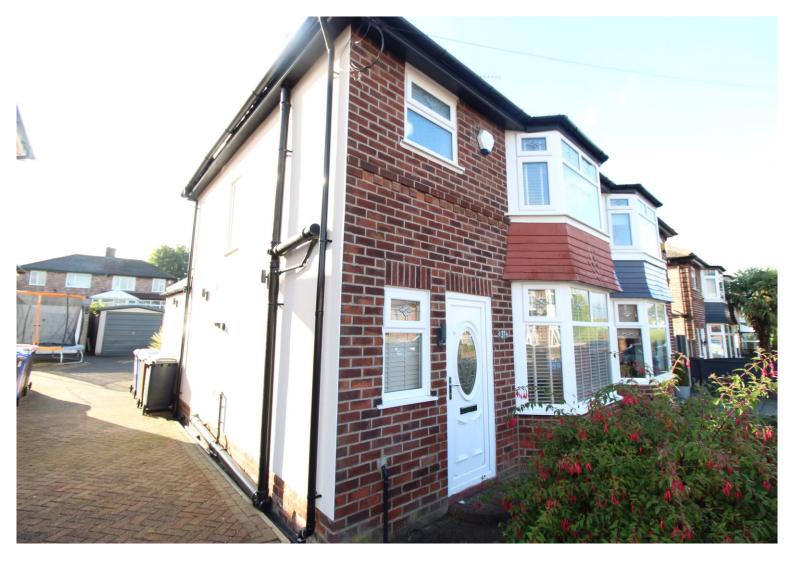

Three Bedroom Semi Detached House Close to Local Amenities

**Three Great Sized Bedrooms** 

Recently Fully Refurbished Fantastic Transport Links Family Bathroom & Downstairs Shower Room

Margrove Road Manchester, M6 8NW

# Entrance Hallway 1.89m (6' 2") x 1.98m (6' 6")

Shine laminate grey flooring. Recently re-furbished throughout. Gas central heating. Double glazing to the front of the property.

## Living Room 3.22m (10' 7") x 5.57m (18' 3")

Shine laminate grey flooring. Recently re-furbished throughout. Gas central heating. Double glazing to the front of the property.

### Living & Dining Area 9.47m (31' 1") x 3.22m (10' 7")

Shine laminate grey flooring. Recently re-furbished throughout. Gas central heating. Double glazing to the front & rear of the property. Full length of the property from front to back.

### Kitchen 4.21m (13' 10") x 2.08m (6' 10")

Shine laminate grey flooring. Recently re-furbished throughout. Gas central heating. Double glazing to the rear of the property. All appliances included.