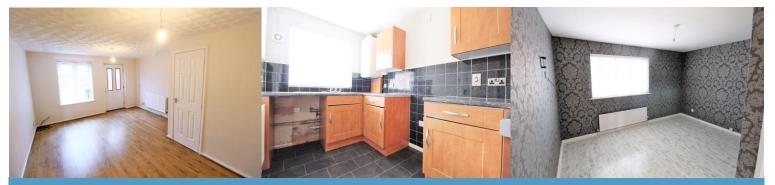

# **Entrance Hallway**

## **Kitchen**

Wall and base units, space for washing machine, cooker and fridge freezer. Window to front elevation.

### Living Room

Window to rear elevation, radiator to wall, door to rear courtyard.