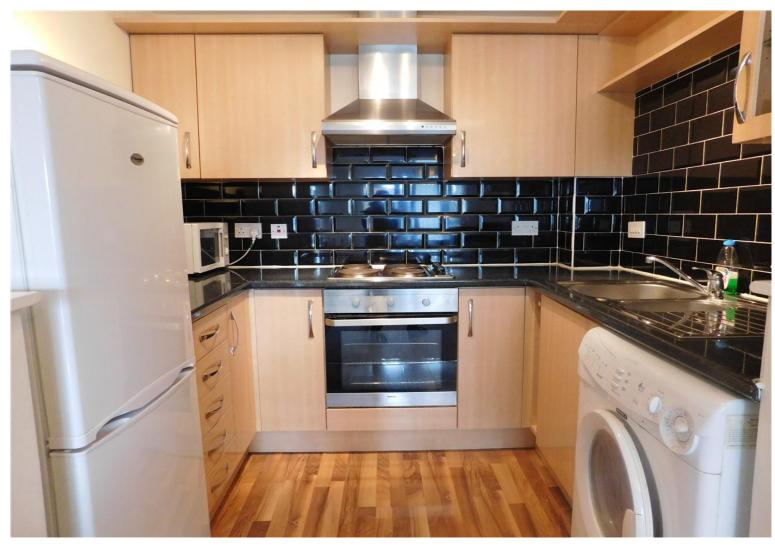

## Kitchen 2.40m (7' 10") x 2.00m (6' 7")

With matching wall and base units and a roll top work surface and tiled splash back. Integrated oven and four ring electric hob with chimney style hood over. Space for fridge/freezer and washing machine.