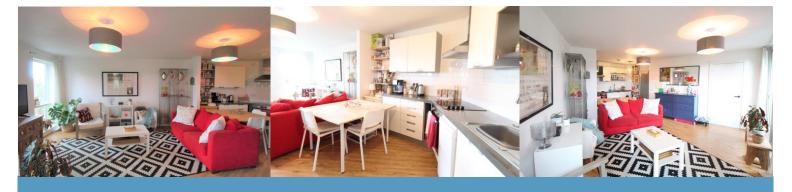

### **Open plan Lounge/Kitchen** 24' 3" x 9' 6" (7.4m x 2.9m)

Fabulous open plan kitchen and lounge, two double glazed windows to the side elevation, door to balcony, laminate flooring, wall heater, tv point and light point. Kitchen is fitted with a range of eye level and base level units, rolled top work surfaces, brick style tiles, sink inset with mixer tap over, plumbed in for a washing machine and dish washer, electric ceramic hob with extractor fan over, electric oven beneath and room for a dining table.