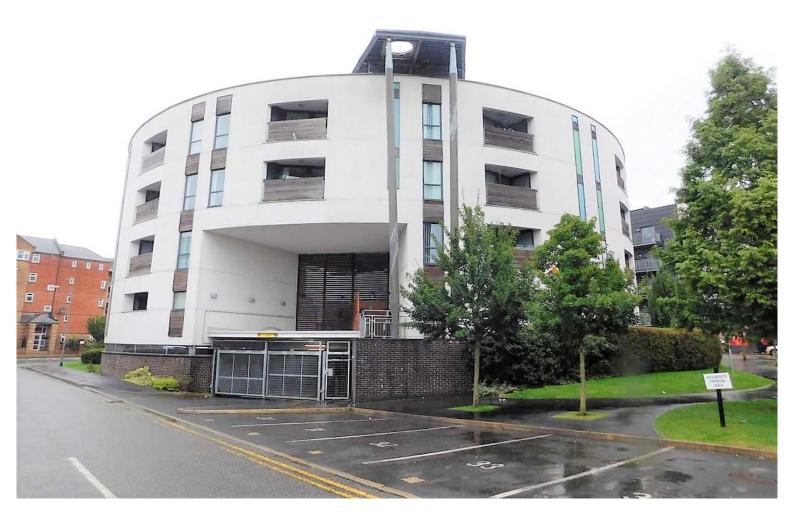

Fabulous one bedroom apartment situated in stunning circular building

Allocated parking/Lift to all floors

Yield of £725 Pcm

Open plan kitchen/lounge

**En-suite to master** 

Lease 225 years/£129.20 service charge pcm and ground rent £230pa



**Boston Street**Manchester, M15 5AY

£119,950

## **Entrance hallway**

Laminate flooring, storage cupboard, boiler cupboard, book, storage shelf, intercom, entrance to bedroom, bathroom and lounge and light point.

### **Open plan Lounge/Kitchen** 24' 3" x 9' 6" (7.4m x 2.9m)

Fabulous open plan kitchen and lounge, two double glazed windows to the side elevation, door to balcony, laminate flooring, wall heater, tv point and light point. Kitchen is fitted with a range of eye level and base level units, rolled top work surfaces, brick style til