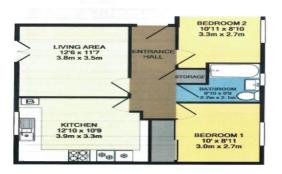

# Living Room 12' 6" x 11' 7" (3.81m x 3.53m)

UPVC double glazed double doors to the front elevation opening to the Juliet balcony overlooking the street below. Beech effect laminate floor. Radiator. Ceiling light. Power and light points. TV, Phone, SAT points.

# Kitchen 10' 9" x 12' 10" (3.28m x 3.91m)

10' 9" x 12' 10" (3.28m x 3.91m) 10' 9" x 12' 10" (narrowing to 11'07) (3.28m x 3.91m (narrowing to 11'07) PVCu double glazed window to the front elevation. Fitted with a range of dark blue wall and base units with complementary work surfaces over, incorporating a stainless steel sink and matching drainer unit with mixer tap. Built in stainless steel oven and four ring gas hob with central extractor over. Built in dishwasher, plumbed for a washer/dryer, room for a fridge and freezer. Radiator, ceiling mounted spot lights, black floor tiles. Wall mounted gas central heating combination boiler and room for a dining table.

### Bedroom one 10' 0" x 8' 11" (3.05m x 2.72m)

UPVC double glazed window to the rear elevation which overlooks the communal car park, radiator, beech effect laminate flooring, ceiling light, power and light points. TV, Phone points.

### Bedroom two 8' 10" x 10' 1" (2.69m x 3.07m)

Excellent sized second bedroom with PVCu double glazed window to the rear elevation. Radiator. Beech effect laminate floor. Ceiling light. Power and light points.

#### Bathroom

Bathroom is three years old and consists of low level w.c. pedestal hand wash basin, panelled bath with shower over, stainless steel heated towel rail, tiled flooring and brick effect white tiles to walls, double glazed frosted window.

## Storage

Good sized storage cupboard housing built in shelving also has a good size loft space.