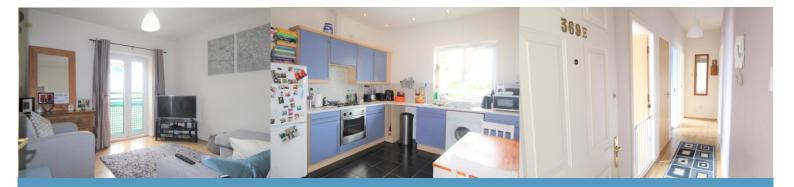

#### Hallway

Doors to all rooms, laminate flooring, entrance to loft space, storage cupboard and intercom

# Living Room 12' 6" x 11' 7" (3.81m x 3.53m)

UPVC double glazed double doors to the front elevation opening to the Juliet balcony overlooking the street below. Beech effect laminate floor. Radiator. Ceiling light. Power and light points. TV, Phone, SAT points.

# Kitchen 10' 9" x 12' 10" (3.28m x 3.91m)

10' 9" x 12' 10" (3.28m x 3.91m) 10' 9" x 12' 10" (narrowing to 11'07) (3.28m x 3.91m (narrowing to 11'07) PVCu double glazed window to the front elevation. Fitted with a range of dark blue wall and base units with complementary work surfaces over, incorporating a stainless steel sink and matching drainer unit with mixer tap. Built in stainless steel oven and four ring gas hob with central extractor over. Built in dishwasher, plumbed for a washer/dryer, room for a fridge and freezer. Radiator, ceiling mounted spot lights, black floor tiles. Wall mounted gas central heating combination boiler and room for a dining table.