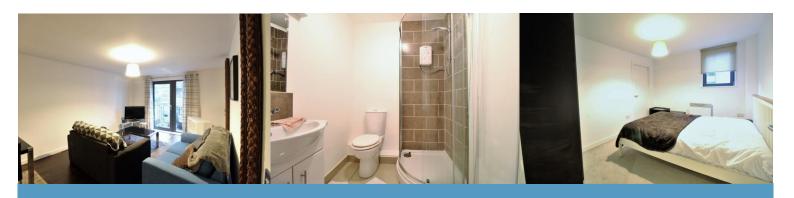

## **Bedroom One** 10' 10" x 9' 6" (3.3m x 2.9m)

Double glazed window, electric heater and light point.

# **En-suite** 5' 3" x 5' 7" (1.6m x 1.7m)

En-suite is fitted with a three piece suite consisting of a shower cubicle with power shower, wash bowl inset to vanity unit and low level w.c.

## **Bedroom Two** 9' 6" x 12' 4" (2.9m x 3.75m)

Double glazed window, electric wall heater and light point

## **Lounge** 11' 10" x 16' 9" (3.6m x 5.1m)

French doors leading out to the balcony area, laminate flooring, electric wall heater and light point. Lounge is open plan to kitchen.

**Bathroom** 8' 6" x 7' 10" (2.6m x 2.4m)

## **Kitchen** 7' 7" x 8' 10" (2.3m x 2.7m)

Kitchen is fitted with a range of eye level and floor level matching units with complimentary work tops. Sink inset with mixer tap over, splash back tiling, ceiling mounted spot lights, room for a fridge freezer and electric oven and hob with extractor fan over.