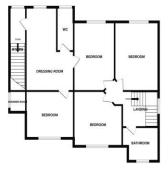

### **First Floor Landing**

# **Family Bathroom**

GROUND FLOOR

1ST FLOOR

White very alterget has been nacke to ensure the accuracy of the floopian contained here, menusement of doors, windows, nooms and any other latent are appointate and to responsibility is blanching any em amission or min-statement. This plan to for illustrative purposes only and should be used as such by any prespective purchaser. The reviews, systems and applications shown have not been tested and no guarant or the merchanic resulting merchanics and applications of shown have not been tested and no guarant or the merchanic resulting and results. Bedroom 1 14' 3" x 13' 3" (4.34m x 4.04m)

Dressing Room 10' 2" x 8' 10" (3.1m x 2.7m)

Cloakroom 2' 11" x 4' 3" (0.9m x 1.3m)

Bedroom 2 12' 6" x 9' 0" (3.81m x 2.74m)