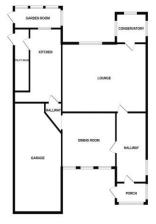

# **Entrance Porch**

#### **Entrance Hallway**

Stairs to the first floor accommodation, single glazed with secondary glazing window the the side elevation, under stair storage and alarm.

**Living Room** 21' 8" x 14' 9" (6.60m x 4.49m) Door leading into the conservatory, window to the conservatory and to the garden room, radiator, living flame gas fire, two radiators.

### Conservatory

# Garden room

**Dining Room** 13' 9" x 11' 9" (4.19m x 3.58m) Three windows to the front elevation, radiator, wall lights and ample power sockets.

#### Inner hallway

## W.C.

**Kitchen** 14' 0" x 8' 9" (4.26m x 2.66m) Kitchen is fitted with a range of base level units, rolled top work surfaces

### Small storage space/Utility