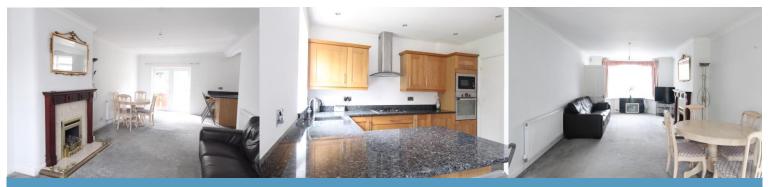

# Thru lounge 24' 7" x 11' 6" (7.5m x 3.5m)

Double glazed bay window to the front elevation, french doors leading to the rear, open plan to the kitchen. Electric fire and matching surround, coving to ceiling, tv and phone point and 3 double radiators

# Kitchen/Diner 11'2" x 8' 6" (3.4m x 2.6m)

Kitchen is fitted with a range of eye level and base level matching units, sink inset with mixer tap over, integral electric oven/microwave and fridge, granite work tops and breakfast bar, gas oven and extractor hood, double glazed window to the rear elevation, ceiling mounted spot lights, door leading to the utility room/cloak.

### W.c/Utility room

Low level W.c, small worktop, wall mounted boiler and plumbed in for a washing machine.