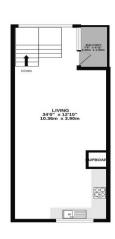

## **Stairs**

Open plan kitchen and lounge  $33' 10'' \times 12' 10'' (10.3m \times 3.9m)$ 