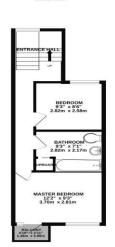

## **Entrance Hallway**

**Bedroom two** 9' 2" x 8' 2" (2.8m x 2.5m)

## **Bathroom**

**Bedroom one** 12'2" x 9'2" (3.7m x 2.8m)