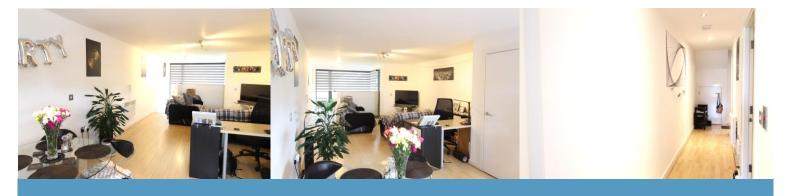

## **Stairs**

Open plan kitchen and lounge  $33' 10'' \times 12' 10'' (10.3m \times 3.9m)$ 