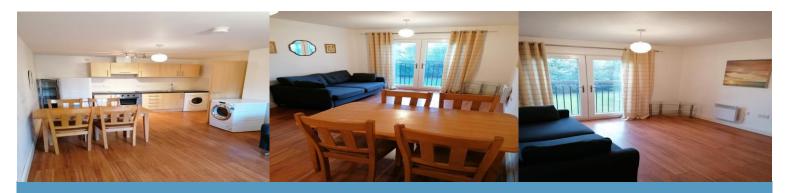

### **Entrance Hall**

laminate flooring, light point and access to all rooms.

#### Open plan lounge/Kitchen

Open plan lounge with Upvc patio doors and Juliet balcony, laminate flooring and room for a dining table. Kitchen is fitted with a modern wood effect range of wall and base units with work surface over. Stainless steel sink and drainer with mixer built in electric oven and hob with overhead extractor, laminae flooring and space for washing machine and fridge freezer.