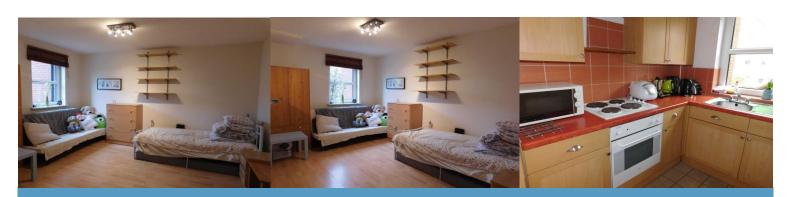

## Open living room/bathroom 4.20m (13' 9") x 4.00m (13' 1")

With space for a double bed and, desk space and sofa. Electric wall mounted heater. Laminate flooring. Access to the shower room and kitchen. Double glazed window to the front

## **Kitchen** 2.50m (8' 2") x 1.90m (6' 3")

With a double glazed window to the front. Matching wall and base units, roll top work surface. Tiled splash backs. Integrated oven with four ring electric hob. Integrated fridge. Tiled flooring.

## Shower room

With a wall mounted wash hand basin with mixer tap. Wall mounted WC and mixer shower. Tiled throughout. Wall mounted towel radiator.